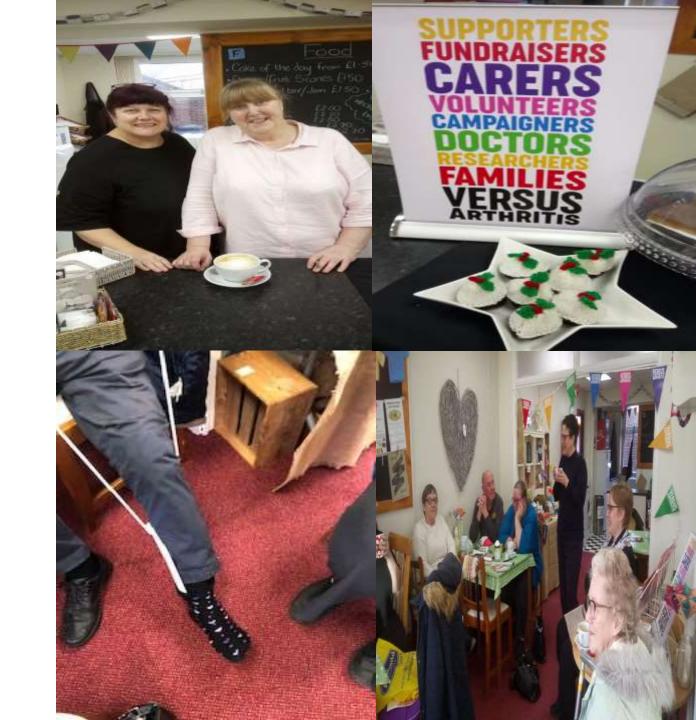

#### Gateshead Versus Arthritis

- Over 30 years old
- Amazing friendships
- Support to one another
- Lots of laughter
- Fantastic links with HCP
- Various options for people

#### South shields Versus Arthritis

- It's a family affair
- Nearing end of its first year
- Local MP signed up as arthritis champion
- Lots of laughter
- Fantastic links with HCP

#### Redcar Versus Arthritis

- New group
- Community Cafe
- Great local links
- Different topics discussed
- Great support to one another
- Sharing of different activities